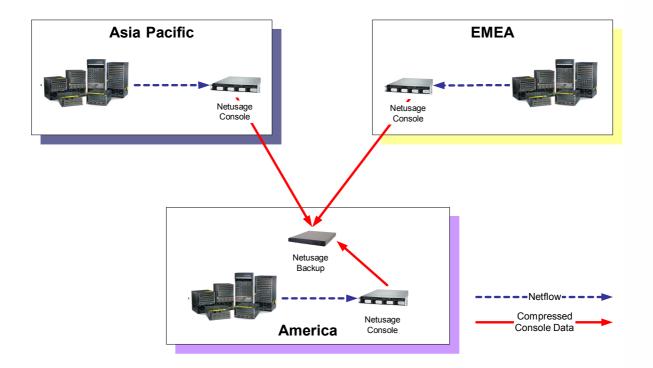

The Netusage Backup solution comprises a backup license within Netusage Console and the compact and powerful Netusage Backup appliance. Netusage Console compresses the data and automatically sends it to Netusage Backup each night. Netusage Backup sits on the network and a single appliance can back up multiple Consoles efficiently over the WAN.